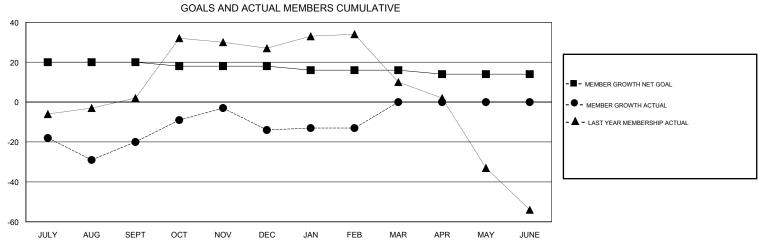

## JOE AL PICONE **LOCATION MISSOURI GMT CA** Clubs Members RESULTS FOR 2017-2018 RESULTS FOR 2017-2018 NEW CLUBS NEW CLUB GOAL DROPPED CLUBS MEMBER GROWTH NET MEMBER GROWTH DROPPED QUARTER QUARTER GOAL ACTUAL MEMBERS ACTUAL (including transfers) 0 20 31 49 JULY/AUG/SEPT JULY/AUG/SEPT 0 -2 29 20 OCT/NOV/DEC OCT/NOV/DEC 0 0 0 -2 20 24 JAN/FEB/MAR JAN/FEB/MAR 0 0 0 -2 0 0 APR/MAY/JUNE APR/MAY/JUNE