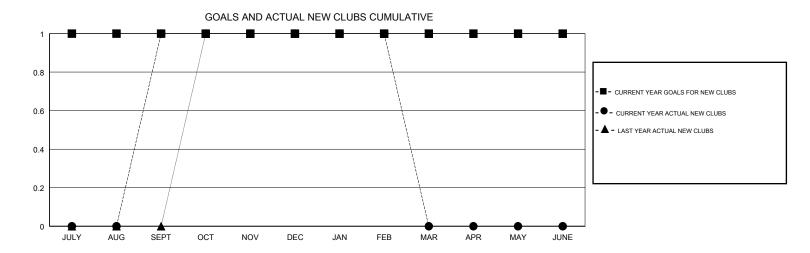

## JOE AL PICONE **LOCATION MISSOURI GMT CA** Clubs Members RESULTS FOR 2017-2018 RESULTS FOR 2017-2018 NEW CLUBS NEW CLUB GOAL DROPPED CLUBS MEMBER GROWTH NET MEMBER GROWTH DROPPED QUARTER QUARTER GOAL ACTUAL MEMBERS ACTUAL (including transfers) 0 20 31 49 JULY/AUG/SEPT JULY/AUG/SEPT 0 -2 29 20 OCT/NOV/DEC OCT/NOV/DEC 0 0 0 -2 20 24 JAN/FEB/MAR JAN/FEB/MAR 0 0 0 -2 0 0 APR/MAY/JUNE APR/MAY/JUNE